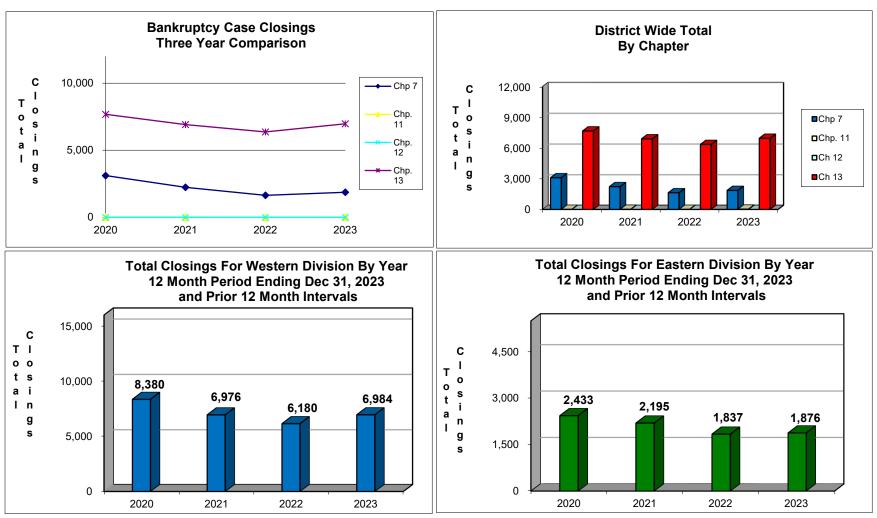

## **UNITED STATES BANKRUPTCY COURT Western District of Tennessee** PETITIONS CLOSED FOR TWELVE MONTH PERIODS BY DIVISIONS

|                         | Jan 1, 2023 - Dec 31, 2023                           |             |                |
|-------------------------|------------------------------------------------------|-------------|----------------|
|                         | Memphis                                              | Jackson     | Totals         |
| Chapter 7               | 1,380                                                | 490         | 1,870          |
| Chapter 11              | 17                                                   | 4           | 21             |
| Chapter 12              | 0<br>5,587                                           | 0<br>1,382  | 6 060          |
| Chapter 13 _<br>Totals: | 6,984                                                | 1,362       | 6,969<br>8,860 |
| i Otais.                |                                                      |             |                |
|                         | Jan 1, 2022 - Dec 31, 2022<br>Memphis Jackson Totals |             |                |
| Chapter 7               | 1,215                                                | 426         | 1,641          |
| Chapter 11              | 1,213<br>5                                           | 4           | 9              |
| Chapter 12              | 0                                                    | 0           | 0              |
| Chapter 13              | 4,960                                                | 1,407       | 6,367          |
| Totals:                 | 6,180                                                | 1,837       | 8,017          |
|                         |                                                      | 21 - Dec 31 |                |
| _                       | Memphis                                              | Jackson     | Totals         |
| Chapter 7               | 1,672                                                | 564         | 2,236          |
| Chapter 11              | 13                                                   | 10          | 23             |
| Chapter 12              | 0                                                    | 1           | 1              |
| Chapter 13 _            | 5,291                                                | 1,620       | 6,911          |
| Totals:                 | 6,976                                                | 2,195       | 9,171          |
|                         |                                                      | 20 - Dec 31 |                |
| _                       | Memphis                                              | Jackson     | Totals         |
| Chapter 7               | 2,329                                                | 785         | 3,114          |
| Chapter 11              | 13                                                   | 6           | 19             |
| Chapter 12              | 0                                                    | 1           | 1              |
| Chapter 13 _            | 6,038                                                | 1,641       | 7,679          |
| Totals:                 | 8,380                                                | 2,433       | 10,813         |
| 2023 Over 2022          |                                                      |             |                |
| <u> </u>                | Memphis                                              | Jackson     | Total %        |
| Chapter 7               | 165                                                  | 64          | 13.95%         |
| Chapter 11              | 12                                                   | 0           | 133.33%        |
| Chapter 12              | 0                                                    | 0           | 0.00%          |
| Chapter 13 _            | 627                                                  | (25)        | 9.46%          |
| Totals:                 | 804                                                  | 39          | 10.52%         |

## United States Bankruptcy Court Western District of Tennessee

NOTE: Data For Each Year was Calculated Beginning Dec 31, 2023 And Extending Backwards Twelve Months