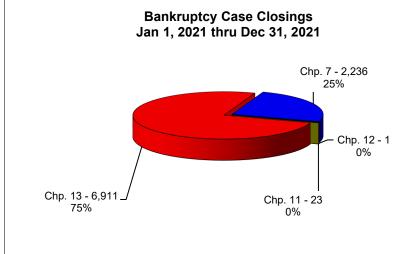

## **UNITED STATES BANKRUPTCY COURT Western District of Tennessee** PETITIONS CLOSED FOR TWELVE MONTH PERIODS BY DIVISIONS

|                         | Jan 1, 2023 - Dec 31, 2023                           |             |                |
|-------------------------|------------------------------------------------------|-------------|----------------|
|                         | Memphis                                              | Jackson     | Totals         |
| Chapter 7               | 1,380                                                | 490         | 1,870          |
| Chapter 11              | 17                                                   | 4           | 21             |
| Chapter 12              | 0<br>5,587                                           | 0<br>1,382  | 6 060          |
| Chapter 13 _<br>Totals: | 6,984                                                | 1,362       | 6,969<br>8,860 |
| i Otais.                |                                                      |             |                |
|                         | Jan 1, 2022 - Dec 31, 2022<br>Memphis Jackson Totals |             |                |
| Chapter 7               | 1,215                                                | 426         | 1,641          |
| Chapter 11              | 1,213<br>5                                           | 4           | 9              |
| Chapter 12              | 0                                                    | 0           | 0              |
| Chapter 13              | 4,960                                                | 1,407       | 6,367          |
| Totals:                 | 6,180                                                | 1,837       | 8,017          |
|                         |                                                      | 21 - Dec 31 |                |
| _                       | Memphis                                              | Jackson     | Totals         |
| Chapter 7               | 1,672                                                | 564         | 2,236          |
| Chapter 11              | 13                                                   | 10          | 23             |
| Chapter 12              | 0                                                    | 1           | 1              |
| Chapter 13 _            | 5,291                                                | 1,620       | 6,911          |
| Totals:                 | 6,976                                                | 2,195       | 9,171          |
|                         |                                                      | 20 - Dec 31 |                |
| _                       | Memphis                                              | Jackson     | Totals         |
| Chapter 7               | 2,329                                                | 785         | 3,114          |
| Chapter 11              | 13                                                   | 6           | 19             |
| Chapter 12              | 0                                                    | 1           | 1              |
| Chapter 13 _            | 6,038                                                | 1,641       | 7,679          |
| Totals:                 | 8,380                                                | 2,433       | 10,813         |
| 2023 Over 2022          |                                                      |             |                |
| <u> </u>                | Memphis                                              | Jackson     | Total %        |
| Chapter 7               | 165                                                  | 64          | 13.95%         |
| Chapter 11              | 12                                                   | 0           | 133.33%        |
| Chapter 12              | 0                                                    | 0           | 0.00%          |
| Chapter 13 _            | 627                                                  | (25)        | 9.46%          |
| Totals:                 | 804                                                  | 39          | 10.52%         |

|                                                                                      | % of Closings by                                                     |                                                                                           |                                                                                                  |
|--------------------------------------------------------------------------------------|----------------------------------------------------------------------|-------------------------------------------------------------------------------------------|--------------------------------------------------------------------------------------------------|
| <u>-</u>                                                                             | Memphis                                                              | Jackson                                                                                   | Total Closings                                                                                   |
| Chapter 7                                                                            | 74%                                                                  | 26%                                                                                       | 21%                                                                                              |
| Chapter 11                                                                           | 81%                                                                  | 19%                                                                                       | 0%                                                                                               |
| Chapter 12                                                                           | 0%                                                                   | 0%                                                                                        | 0%                                                                                               |
| Chapter 13                                                                           | 80%                                                                  | 20%<br>21%                                                                                | 79%                                                                                              |
| <u>Totals:</u>                                                                       | 79%                                                                  |                                                                                           | 100%                                                                                             |
|                                                                                      | % of Closings by                                                     |                                                                                           |                                                                                                  |
|                                                                                      | Memphis                                                              | Jackson                                                                                   | Total Closings                                                                                   |
| Chapter 7                                                                            | 74%                                                                  | 26%                                                                                       | 20%                                                                                              |
| Chapter 11                                                                           | 56%                                                                  | 44%                                                                                       | 0%                                                                                               |
| Chapter 12                                                                           | 0%                                                                   | 0%                                                                                        | 0%                                                                                               |
| Chapter 13                                                                           | 78%                                                                  | 22%                                                                                       | 79%                                                                                              |
| Totals:                                                                              | 77%                                                                  | 23%                                                                                       | 100%                                                                                             |
|                                                                                      | % of Closings by                                                     | Chap. By Div.                                                                             | Chapter % of                                                                                     |
|                                                                                      | Memphis                                                              | Jackson                                                                                   | Total Closings                                                                                   |
| _                                                                                    |                                                                      |                                                                                           |                                                                                                  |
| Chapter 7                                                                            | 75%                                                                  | 25%                                                                                       | 24%                                                                                              |
|                                                                                      |                                                                      |                                                                                           |                                                                                                  |
| Chapter 7 Chapter 11 Chapter 12                                                      | 75%                                                                  | 25%                                                                                       | 24%<br>0%                                                                                        |
| Chapter 11                                                                           | 75%<br>57%                                                           | 25%<br>43%                                                                                | 24%<br>0%<br>0%                                                                                  |
| Chapter 11<br>Chapter 12                                                             | 75%<br>57%<br>0%                                                     | 25%<br>43%<br>100%                                                                        | 24%<br>0%<br>0%<br>75%                                                                           |
| Chapter 11<br>Chapter 12<br>Chapter 13                                               | 75%<br>57%<br>0%<br>77%                                              | 25%<br>43%<br>100%<br>23%<br>24%                                                          | 24%<br>0%<br>0%<br>75%<br>100%                                                                   |
| Chapter 11<br>Chapter 12<br>Chapter 13                                               | 75%<br>57%<br>0%<br>77%<br>76%                                       | 25%<br>43%<br>100%<br>23%<br>24%                                                          | 24%<br>0%<br>0%<br>75%<br>100%                                                                   |
| Chapter 11<br>Chapter 12<br>Chapter 13                                               | 75%<br>57%<br>0%<br>77%<br>76%<br>% of Closings by                   | 25%<br>43%<br>100%<br>23%<br>24%<br>Chap. By Div.                                         | 24%<br>0%<br>0%<br>75%<br>100%<br>Chapter % of<br>Total Closings                                 |
| Chapter 11<br>Chapter 12<br>Chapter 13<br>Totals:                                    | 75%<br>57%<br>0%<br>77%<br>76%<br>% of Closings by<br>Memphis        | 25%<br>43%<br>100%<br>23%<br>24%<br>Chap. By Div.<br>Jackson                              | 24%<br>0%<br>0%<br>75%<br>100%<br>Chapter % of<br>Total Closings                                 |
| Chapter 11<br>Chapter 12<br>Chapter 13<br>Totals:                                    | 75%<br>57%<br>0%<br>77%<br>76%<br>% of Closings by<br>Memphis<br>75% | 25%<br>43%<br>100%<br>23%<br>24%<br>Chap. By Div.<br>Jackson<br>25%<br>32%                | 24% 0% 0% 75% 100% Chapter % of Total Closings 29%                                               |
| Chapter 11<br>Chapter 12<br>Chapter 13<br>Totals:<br>Chapter 7<br>Chapter 11         | 75% 57% 0% 77% 76%  % of Closings by Memphis 75% 68%                 | 25%<br>43%<br>100%<br>23%<br>24%<br>Chap. By Div.<br>Jackson<br>25%                       | 24% 0% 0% 75% 100%  Chapter % of Total Closings 29% 0% 0%                                        |
| Chapter 11 Chapter 12 Chapter 13 Totals:  Chapter 7 Chapter 11 Chapter 12            | 75% 57% 0% 77% 76%  % of Closings by Memphis 75% 68% 0%              | 25%<br>43%<br>100%<br>23%<br>24%<br>Chap. By Div.<br>Jackson<br>25%<br>32%<br>100%        | 24% 0% 0% 75% 100%  Chapter % of Total Closings 29% 0%                                           |
| Chapter 11 Chapter 12 Chapter 13 Totals:  Chapter 7 Chapter 11 Chapter 12 Chapter 13 | 75% 57% 0% 77% 76%  % of Closings by Memphis 75% 68% 0% 79%          | 25%<br>43%<br>100%<br>23%<br>24%<br>Chap. By Div.<br>Jackson<br>25%<br>32%<br>100%<br>21% | 24%<br>0%<br>0%<br>75%<br>100%<br>Chapter % of<br>Total Closings<br>29%<br>0%<br>0%<br>0%<br>71% |