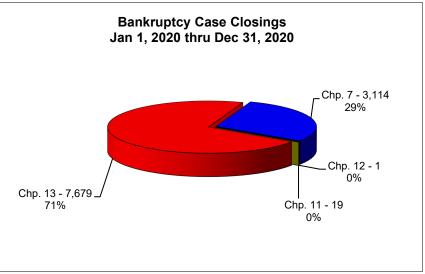

## **UNITED STATES BANKRUPTCY COURT Western District of Tennessee** PETITIONS CLOSED FOR TWELVE MONTH PERIODS BY DIVISIONS

|                         | Jan 1, 2023 - Dec 31, 2023                           |             |                |
|-------------------------|------------------------------------------------------|-------------|----------------|
|                         | Memphis                                              | Jackson     | Totals         |
| Chapter 7               | 1,380                                                | 490         | 1,870          |
| Chapter 11              | 17                                                   | 4           | 21             |
| Chapter 12              | 0<br>5,587                                           | 0<br>1,382  | 6 060          |
| Chapter 13 _<br>Totals: | 6,984                                                | 1,362       | 6,969<br>8,860 |
| i Otais.                |                                                      |             |                |
|                         | Jan 1, 2022 - Dec 31, 2022<br>Memphis Jackson Totals |             |                |
| Chapter 7               | 1,215                                                | 426         | 1,641          |
| Chapter 11              | 1,213<br>5                                           | 4           | 9              |
| Chapter 12              | 0                                                    | 0           | 0              |
| Chapter 13              | 4,960                                                | 1,407       | 6,367          |
| Totals:                 | 6,180                                                | 1,837       | 8,017          |
|                         |                                                      | 21 - Dec 31 |                |
| _                       | Memphis                                              | Jackson     | Totals         |
| Chapter 7               | 1,672                                                | 564         | 2,236          |
| Chapter 11              | 13                                                   | 10          | 23             |
| Chapter 12              | 0                                                    | 1           | 1              |
| Chapter 13 _            | 5,291                                                | 1,620       | 6,911          |
| Totals:                 | 6,976                                                | 2,195       | 9,171          |
|                         |                                                      | 20 - Dec 31 |                |
| _                       | Memphis                                              | Jackson     | Totals         |
| Chapter 7               | 2,329                                                | 785         | 3,114          |
| Chapter 11              | 13                                                   | 6           | 19             |
| Chapter 12              | 0                                                    | 1           | 1              |
| Chapter 13 _            | 6,038                                                | 1,641       | 7,679          |
| Totals:                 | 8,380                                                | 2,433       | 10,813         |
| 2023 Over 2022          |                                                      |             |                |
| <u> </u>                | Memphis                                              | Jackson     | Total %        |
| Chapter 7               | 165                                                  | 64          | 13.95%         |
| Chapter 11              | 12                                                   | 0           | 133.33%        |
| Chapter 12              | 0                                                    | 0           | 0.00%          |
| Chapter 13 _            | 627                                                  | (25)        | 9.46%          |
| Totals:                 | 804                                                  | 39          | 10.52%         |