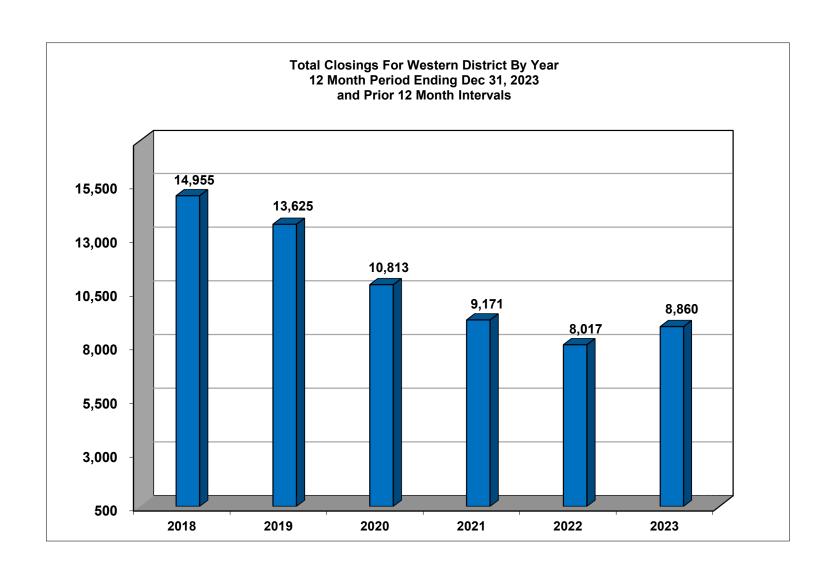

## United States Bankruptcy Court Western District of Tennessee

NOTE: Data For Each Year was Calculated Beginning Dec 31, 2023 And Extending Backwards Twelve Months