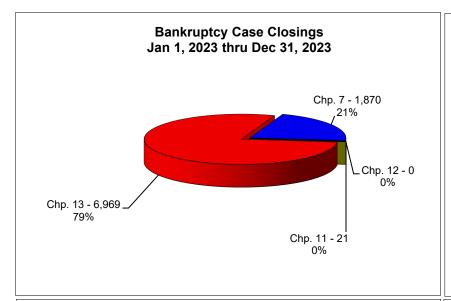

## **UNITED STATES BANKRUPTCY COURT Western District of Tennessee** PETITIONS CLOSED FOR TWELVE MONTH PERIODS BY DIVISIONS

|                         | Jan 1, 2023 - Dec 31, 2023                           |             |                |
|-------------------------|------------------------------------------------------|-------------|----------------|
|                         | Memphis                                              | Jackson     | Totals         |
| Chapter 7               | 1,380                                                | 490         | 1,870          |
| Chapter 11              | 17                                                   | 4           | 21             |
| Chapter 12              | 0<br>5,587                                           | 0<br>1,382  | 6 060          |
| Chapter 13 _<br>Totals: | 6,984                                                | 1,362       | 6,969<br>8,860 |
| i Otais.                |                                                      |             |                |
|                         | Jan 1, 2022 - Dec 31, 2022<br>Memphis Jackson Totals |             |                |
| Chapter 7               | 1,215                                                | 426         | 1,641          |
| Chapter 11              | 1,213<br>5                                           | 4           | 9              |
| Chapter 12              | 0                                                    | 0           | 0              |
| Chapter 13              | 4,960                                                | 1,407       | 6,367          |
| Totals:                 | 6,180                                                | 1,837       | 8,017          |
|                         |                                                      | 21 - Dec 31 |                |
| _                       | Memphis                                              | Jackson     | Totals         |
| Chapter 7               | 1,672                                                | 564         | 2,236          |
| Chapter 11              | 13                                                   | 10          | 23             |
| Chapter 12              | 0                                                    | 1           | 1              |
| Chapter 13 _            | 5,291                                                | 1,620       | 6,911          |
| Totals:                 | 6,976                                                | 2,195       | 9,171          |
|                         |                                                      | 20 - Dec 31 |                |
| _                       | Memphis                                              | Jackson     | Totals         |
| Chapter 7               | 2,329                                                | 785         | 3,114          |
| Chapter 11              | 13                                                   | 6           | 19             |
| Chapter 12              | 0                                                    | 1           | 1              |
| Chapter 13 _            | 6,038                                                | 1,641       | 7,679          |
| Totals:                 | 8,380                                                | 2,433       | 10,813         |
| 2023 Over 2022          |                                                      |             |                |
| <u> </u>                | Memphis                                              | Jackson     | Total %        |
| Chapter 7               | 165                                                  | 64          | 13.95%         |
| Chapter 11              | 12                                                   | 0           | 133.33%        |
| Chapter 12              | 0                                                    | 0           | 0.00%          |
| Chapter 13 _            | 627                                                  | (25)        | 9.46%          |
| Totals:                 | 804                                                  | 39          | 10.52%         |

|                                                                                      | % of Closings by                                                     |                                                                                           |                                                                                                  |
|--------------------------------------------------------------------------------------|----------------------------------------------------------------------|-------------------------------------------------------------------------------------------|--------------------------------------------------------------------------------------------------|
| <u>-</u>                                                                             | Memphis                                                              | Jackson                                                                                   | Total Closings                                                                                   |
| Chapter 7                                                                            | 74%                                                                  | 26%                                                                                       | 21%                                                                                              |
| Chapter 11                                                                           | 81%                                                                  | 19%                                                                                       | 0%                                                                                               |
| Chapter 12                                                                           | 0%                                                                   | 0%                                                                                        | 0%                                                                                               |
| Chapter 13                                                                           | 80%                                                                  | 20%<br>21%                                                                                | 79%                                                                                              |
| <u>Totals:</u>                                                                       | 79%                                                                  |                                                                                           | 100%                                                                                             |
|                                                                                      | % of Closings by                                                     |                                                                                           |                                                                                                  |
|                                                                                      | Memphis                                                              | Jackson                                                                                   | Total Closings                                                                                   |
| Chapter 7                                                                            | 74%                                                                  | 26%                                                                                       | 20%                                                                                              |
| Chapter 11                                                                           | 56%                                                                  | 44%                                                                                       | 0%                                                                                               |
| Chapter 12                                                                           | 0%                                                                   | 0%                                                                                        | 0%                                                                                               |
| Chapter 13                                                                           | 78%                                                                  | 22%                                                                                       | 79%                                                                                              |
| Totals:                                                                              | 77%                                                                  | 23%                                                                                       | 100%                                                                                             |
|                                                                                      | % of Closings by                                                     | Chap. By Div.                                                                             | Chapter % of                                                                                     |
|                                                                                      | Memphis                                                              | Jackson                                                                                   | Total Closings                                                                                   |
| _                                                                                    |                                                                      |                                                                                           |                                                                                                  |
| Chapter 7                                                                            | 75%                                                                  | 25%                                                                                       | 24%                                                                                              |
|                                                                                      |                                                                      |                                                                                           |                                                                                                  |
| Chapter 7 Chapter 11 Chapter 12                                                      | 75%                                                                  | 25%                                                                                       | 24%<br>0%                                                                                        |
| Chapter 11                                                                           | 75%<br>57%                                                           | 25%<br>43%                                                                                | 24%<br>0%<br>0%                                                                                  |
| Chapter 11<br>Chapter 12                                                             | 75%<br>57%<br>0%                                                     | 25%<br>43%<br>100%                                                                        | 24%<br>0%<br>0%<br>75%                                                                           |
| Chapter 11<br>Chapter 12<br>Chapter 13                                               | 75%<br>57%<br>0%<br>77%                                              | 25%<br>43%<br>100%<br>23%<br>24%                                                          | 24%<br>0%<br>0%<br>75%<br>100%                                                                   |
| Chapter 11<br>Chapter 12<br>Chapter 13                                               | 75%<br>57%<br>0%<br>77%<br>76%                                       | 25%<br>43%<br>100%<br>23%<br>24%                                                          | 24%<br>0%<br>0%<br>75%<br>100%                                                                   |
| Chapter 11<br>Chapter 12<br>Chapter 13                                               | 75%<br>57%<br>0%<br>77%<br>76%<br>% of Closings by                   | 25%<br>43%<br>100%<br>23%<br>24%<br>Chap. By Div.                                         | 24%<br>0%<br>0%<br>75%<br>100%<br>Chapter % of<br>Total Closings                                 |
| Chapter 11<br>Chapter 12<br>Chapter 13<br>Totals:                                    | 75%<br>57%<br>0%<br>77%<br>76%<br>% of Closings by<br>Memphis        | 25%<br>43%<br>100%<br>23%<br>24%<br>Chap. By Div.<br>Jackson                              | 24%<br>0%<br>0%<br>75%<br>100%<br>Chapter % of<br>Total Closings                                 |
| Chapter 11<br>Chapter 12<br>Chapter 13<br>Totals:                                    | 75%<br>57%<br>0%<br>77%<br>76%<br>% of Closings by<br>Memphis<br>75% | 25%<br>43%<br>100%<br>23%<br>24%<br>Chap. By Div.<br>Jackson<br>25%<br>32%                | 24% 0% 0% 75% 100% Chapter % of Total Closings 29%                                               |
| Chapter 11<br>Chapter 12<br>Chapter 13<br>Totals:<br>Chapter 7<br>Chapter 11         | 75% 57% 0% 77% 76%  % of Closings by Memphis 75% 68%                 | 25%<br>43%<br>100%<br>23%<br>24%<br>Chap. By Div.<br>Jackson<br>25%                       | 24% 0% 0% 75% 100%  Chapter % of Total Closings 29% 0% 0%                                        |
| Chapter 11 Chapter 12 Chapter 13 Totals:  Chapter 7 Chapter 11 Chapter 12            | 75% 57% 0% 77% 76%  % of Closings by Memphis 75% 68% 0%              | 25%<br>43%<br>100%<br>23%<br>24%<br>Chap. By Div.<br>Jackson<br>25%<br>32%<br>100%        | 24% 0% 0% 75% 100%  Chapter % of Total Closings 29% 0%                                           |
| Chapter 11 Chapter 12 Chapter 13 Totals:  Chapter 7 Chapter 11 Chapter 12 Chapter 13 | 75% 57% 0% 77% 76%  % of Closings by Memphis 75% 68% 0% 79%          | 25%<br>43%<br>100%<br>23%<br>24%<br>Chap. By Div.<br>Jackson<br>25%<br>32%<br>100%<br>21% | 24%<br>0%<br>0%<br>75%<br>100%<br>Chapter % of<br>Total Closings<br>29%<br>0%<br>0%<br>0%<br>71% |