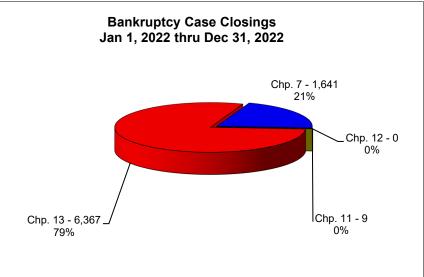

## **UNITED STATES BANKRUPTCY COURT Western District of Tennessee** PETITIONS CLOSED FOR TWELVE MONTH PERIODS BY DIVISIONS

|                         | Jan 1, 2023 - Dec 31, 2023                           |             |                |
|-------------------------|------------------------------------------------------|-------------|----------------|
|                         | Memphis                                              | Jackson     | Totals         |
| Chapter 7               | 1,380                                                | 490         | 1,870          |
| Chapter 11              | 17                                                   | 4           | 21             |
| Chapter 12              | 0<br>5,587                                           | 0<br>1,382  | 6 060          |
| Chapter 13 _<br>Totals: | 6,984                                                | 1,362       | 6,969<br>8,860 |
| i Otais.                |                                                      |             |                |
|                         | Jan 1, 2022 - Dec 31, 2022<br>Memphis Jackson Totals |             |                |
| Chapter 7               | 1,215                                                | 426         | 1,641          |
| Chapter 11              | 1,213<br>5                                           | 4           | 9              |
| Chapter 12              | 0                                                    | 0           | 0              |
| Chapter 13              | 4,960                                                | 1,407       | 6,367          |
| Totals:                 | 6,180                                                | 1,837       | 8,017          |
|                         |                                                      | 21 - Dec 31 |                |
| _                       | Memphis                                              | Jackson     | Totals         |
| Chapter 7               | 1,672                                                | 564         | 2,236          |
| Chapter 11              | 13                                                   | 10          | 23             |
| Chapter 12              | 0                                                    | 1           | 1              |
| Chapter 13 _            | 5,291                                                | 1,620       | 6,911          |
| Totals:                 | 6,976                                                | 2,195       | 9,171          |
|                         |                                                      | 20 - Dec 31 |                |
| _                       | Memphis                                              | Jackson     | Totals         |
| Chapter 7               | 2,329                                                | 785         | 3,114          |
| Chapter 11              | 13                                                   | 6           | 19             |
| Chapter 12              | 0                                                    | 1           | 1              |
| Chapter 13 _            | 6,038                                                | 1,641       | 7,679          |
| Totals:                 | 8,380                                                | 2,433       | 10,813         |
| 2023 Over 2022          |                                                      |             |                |
| <u> </u>                | Memphis                                              | Jackson     | Total %        |
| Chapter 7               | 165                                                  | 64          | 13.95%         |
| Chapter 11              | 12                                                   | 0           | 133.33%        |
| Chapter 12              | 0                                                    | 0           | 0.00%          |
| Chapter 13 _            | 627                                                  | (25)        | 9.46%          |
| Totals:                 | 804                                                  | 39          | 10.52%         |

|                                                                                      | % of Closings by                                                     |                                                                                           |                                                                                                  |
|--------------------------------------------------------------------------------------|----------------------------------------------------------------------|-------------------------------------------------------------------------------------------|--------------------------------------------------------------------------------------------------|
| <u>-</u>                                                                             | Memphis                                                              | Jackson                                                                                   | Total Closings                                                                                   |
| Chapter 7                                                                            | 74%                                                                  | 26%                                                                                       | 21%                                                                                              |
| Chapter 11                                                                           | 81%                                                                  | 19%                                                                                       | 0%                                                                                               |
| Chapter 12                                                                           | 0%                                                                   | 0%                                                                                        | 0%                                                                                               |
| Chapter 13                                                                           | 80%                                                                  | 20%<br>21%                                                                                | 79%                                                                                              |
| <u>Totals:</u>                                                                       | 79%                                                                  |                                                                                           | 100%                                                                                             |
|                                                                                      | % of Closings by                                                     |                                                                                           |                                                                                                  |
|                                                                                      | Memphis                                                              | Jackson                                                                                   | Total Closings                                                                                   |
| Chapter 7                                                                            | 74%                                                                  | 26%                                                                                       | 20%                                                                                              |
| Chapter 11                                                                           | 56%                                                                  | 44%                                                                                       | 0%                                                                                               |
| Chapter 12                                                                           | 0%                                                                   | 0%                                                                                        | 0%                                                                                               |
| Chapter 13                                                                           | 78%                                                                  | 22%                                                                                       | 79%                                                                                              |
| Totals:                                                                              | 77%                                                                  | 23%                                                                                       | 100%                                                                                             |
|                                                                                      | % of Closings by                                                     | Chap. By Div.                                                                             | Chapter % of                                                                                     |
|                                                                                      | Memphis                                                              | Jackson                                                                                   | Total Closings                                                                                   |
| _                                                                                    |                                                                      |                                                                                           |                                                                                                  |
| Chapter 7                                                                            | 75%                                                                  | 25%                                                                                       | 24%                                                                                              |
|                                                                                      |                                                                      |                                                                                           |                                                                                                  |
| Chapter 7 Chapter 11 Chapter 12                                                      | 75%                                                                  | 25%                                                                                       | 24%<br>0%                                                                                        |
| Chapter 11                                                                           | 75%<br>57%                                                           | 25%<br>43%                                                                                | 24%<br>0%<br>0%                                                                                  |
| Chapter 11<br>Chapter 12                                                             | 75%<br>57%<br>0%                                                     | 25%<br>43%<br>100%                                                                        | 24%<br>0%<br>0%<br>75%                                                                           |
| Chapter 11<br>Chapter 12<br>Chapter 13                                               | 75%<br>57%<br>0%<br>77%                                              | 25%<br>43%<br>100%<br>23%<br>24%                                                          | 24%<br>0%<br>0%<br>75%<br>100%                                                                   |
| Chapter 11<br>Chapter 12<br>Chapter 13                                               | 75%<br>57%<br>0%<br>77%<br>76%                                       | 25%<br>43%<br>100%<br>23%<br>24%                                                          | 24%<br>0%<br>0%<br>75%<br>100%                                                                   |
| Chapter 11<br>Chapter 12<br>Chapter 13                                               | 75%<br>57%<br>0%<br>77%<br>76%<br>% of Closings by                   | 25%<br>43%<br>100%<br>23%<br>24%<br>Chap. By Div.                                         | 24%<br>0%<br>0%<br>75%<br>100%<br>Chapter % of<br>Total Closings                                 |
| Chapter 11<br>Chapter 12<br>Chapter 13<br>Totals:                                    | 75%<br>57%<br>0%<br>77%<br>76%<br>% of Closings by<br>Memphis        | 25%<br>43%<br>100%<br>23%<br>24%<br>Chap. By Div.<br>Jackson                              | 24%<br>0%<br>0%<br>75%<br>100%<br>Chapter % of<br>Total Closings                                 |
| Chapter 11<br>Chapter 12<br>Chapter 13<br>Totals:                                    | 75%<br>57%<br>0%<br>77%<br>76%<br>% of Closings by<br>Memphis<br>75% | 25%<br>43%<br>100%<br>23%<br>24%<br>Chap. By Div.<br>Jackson<br>25%<br>32%                | 24% 0% 0% 75% 100% Chapter % of Total Closings 29%                                               |
| Chapter 11<br>Chapter 12<br>Chapter 13<br>Totals:<br>Chapter 7<br>Chapter 11         | 75% 57% 0% 77% 76%  % of Closings by Memphis 75% 68%                 | 25%<br>43%<br>100%<br>23%<br>24%<br>Chap. By Div.<br>Jackson<br>25%                       | 24% 0% 0% 75% 100%  Chapter % of Total Closings 29% 0% 0%                                        |
| Chapter 11 Chapter 12 Chapter 13 Totals:  Chapter 7 Chapter 11 Chapter 12            | 75% 57% 0% 77% 76%  % of Closings by Memphis 75% 68% 0%              | 25%<br>43%<br>100%<br>23%<br>24%<br>Chap. By Div.<br>Jackson<br>25%<br>32%<br>100%        | 24% 0% 0% 75% 100%  Chapter % of Total Closings 29% 0%                                           |
| Chapter 11 Chapter 12 Chapter 13 Totals:  Chapter 7 Chapter 11 Chapter 12 Chapter 13 | 75% 57% 0% 77% 76%  % of Closings by Memphis 75% 68% 0% 79%          | 25%<br>43%<br>100%<br>23%<br>24%<br>Chap. By Div.<br>Jackson<br>25%<br>32%<br>100%<br>21% | 24%<br>0%<br>0%<br>75%<br>100%<br>Chapter % of<br>Total Closings<br>29%<br>0%<br>0%<br>0%<br>71% |